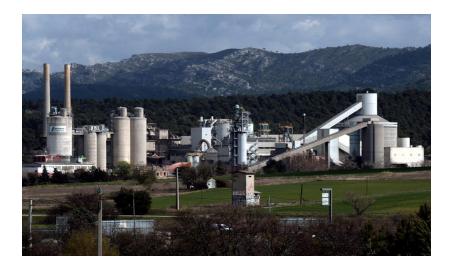

# SOME PMC REFERENCES

| Client:        | LAFARGE-HOLCIM<br>Canada, Iraq, Russia, Egypt, Nigeria, Tanzania |
|----------------|------------------------------------------------------------------|
| Date:          | 2013 – 2015                                                      |
| PMC functions: | HSE, Construction supervision                                    |
| Detail:        | Site supervision and HSE, WAH supervision and coordination       |
| Size:          | 25 men months per project                                        |