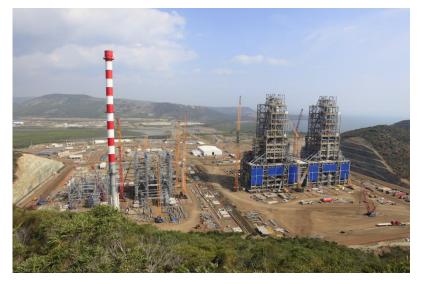

### SOME PMC REFERENCES

- Client: TRACTEBEL (Engie)
  - China, Morocco

- Date:
- PMC functions: HSE, QA/QC, project control

2015

- Detail: Coal and gas power stations
- Size: 20 men months per project